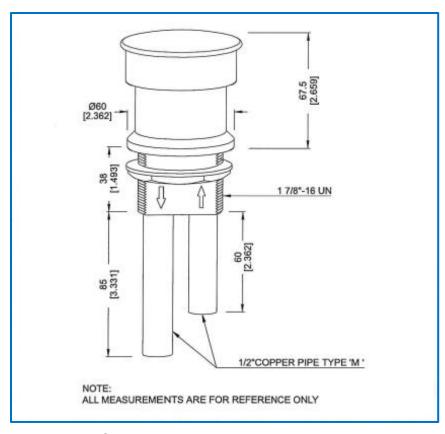

# **BV202**

## Back Flow Preventer with Vacuum Breaker

The BV202 is a rim-mounted fitting with an integral Atmospheric Vacuum Breaker. It's ideal for large tub applications such as whirlpools, jet soaker, and bathtubs. It has a quiet operation and also features an added protection with check valves. This valve handles a high flow rate of over 20 GPM at high water pressures of 45 p.s.i.

# **BV202 Valve Specifications:**

Max operating tem.....160°F/71°C Max operating pressure.....125psi/861Kpa

Patented: Patent Pending USA, CA.