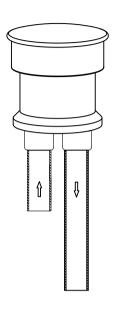

## BV202- 1/2" ATMOSPHERIC VACUUM BREAKER.

## **INSTALLATION INSTRUCTION:**

THE BV 202-10 IS A 1/2" VACUUM BREAKER

THE INLET AND OUTLET ARE 1/2' COPPER PIPE

**OPERATION SPECIFICATIONS:** 

PRESSURE: 65 P.S.I 4.5 BAR MAXIMUM: 125 P.S.I. 8.6 BAR MINIMUM: 40 P.S.I. 2.76 BAR